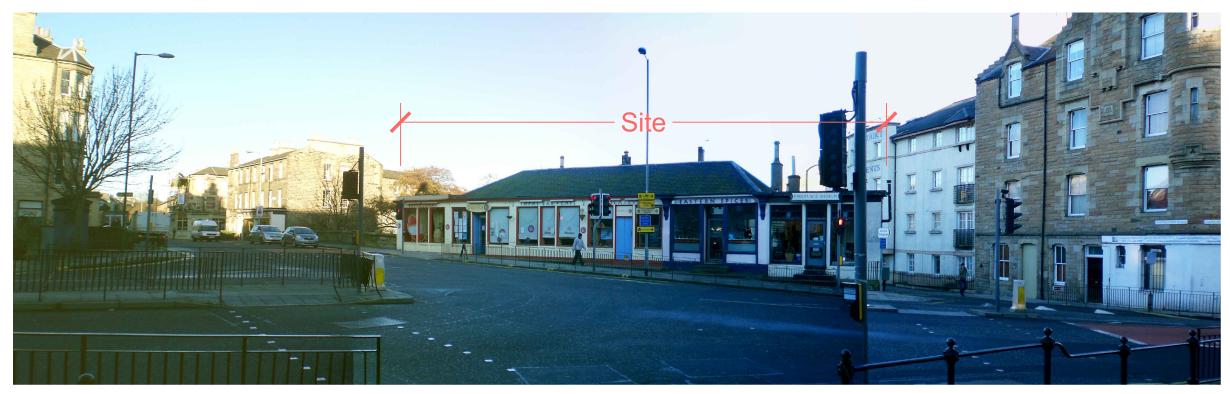

VIEW OF FRONT OF BUILDING FROM SOUTH (Photo taken from end of Brandon Terrace)

VIEW OF REAR OF BUILDING FROM NORTH EAST (Photo taken from Warriston Road)