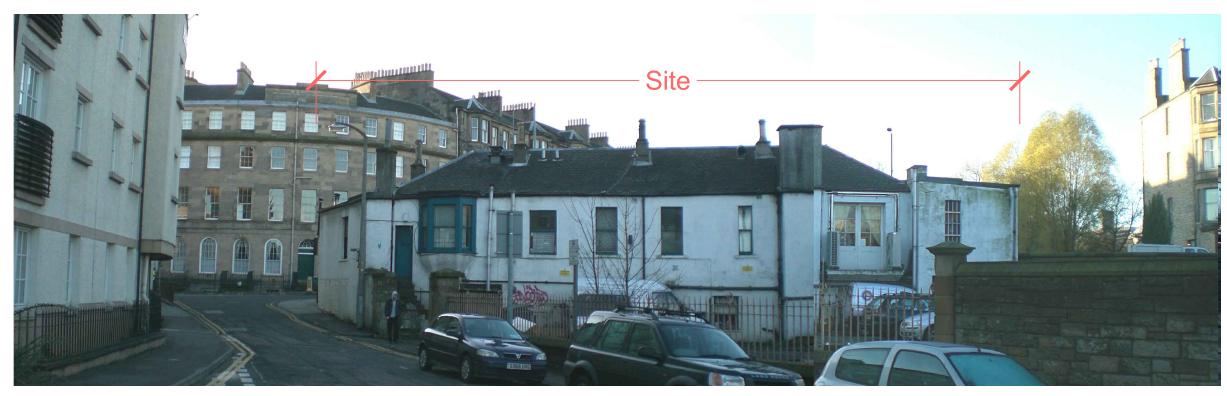

VIEW OF FRONT OF BUILDING FROM SOUTH (Photo taken from end of Brandon Terrace)

VIEW OF REAR OF BUILDING FROM NORTH EAST (Photo taken from Warriston Road)