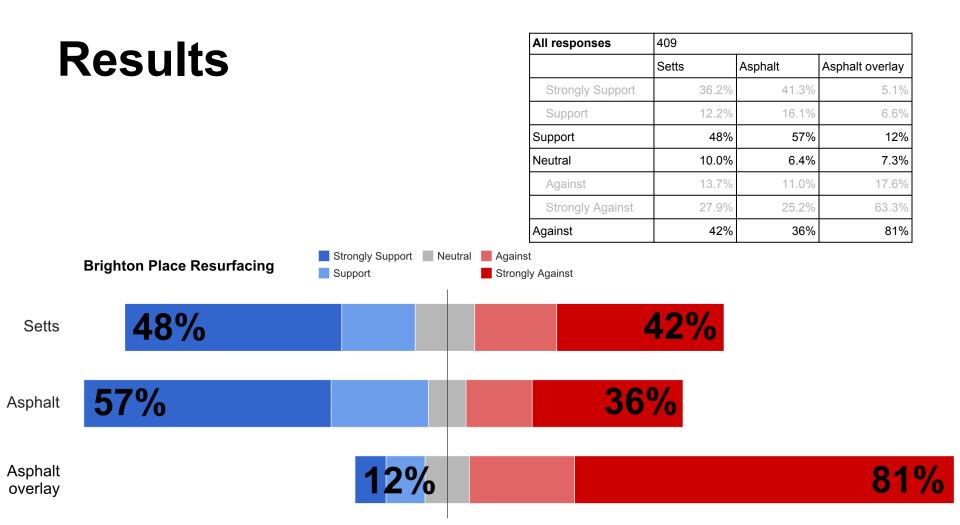

# Brighton Place roadworks consultation

Results

Portobello Community Council Feb 2015

Quite a few who support the setts say asphalt is the best option

- Safer
- Better value for money
- Easier to reinstate after utilities work
- Would not significantly detract from the appearance of Conservation Area