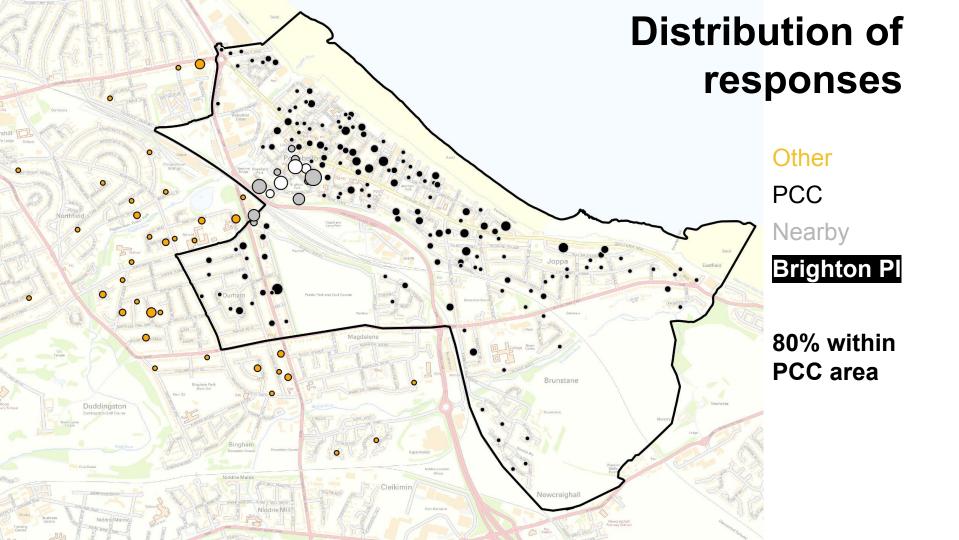

# Brighton Place roadworks consultation

Results

Portobello Community Council Feb 2015







#### **Responses over time - support**



Day of survey

## **Common themes**

Support or Strongly Support Setts option

- It is current Council policy
- Conservation is important and it is a Conservation Area
- Strong part of Portobello's Heritage and identity
- Removing setts wouldn't be considered in the New Town or Stockbridge
- Why should Council ignore requirements of Conservation Area when householders have to abide by them?
- Question vibration claims
- Setts were not laid competently last time
- If well laid, should last
- Cost and disruption are worth it
- Should be quiet, low vibration
- Act as natural traffic calming

Suggestions:-

- Regulate vehicle speed with further traffic calming measures
- Lay on concrete foundation
- Install all services before laying setts
- Improve