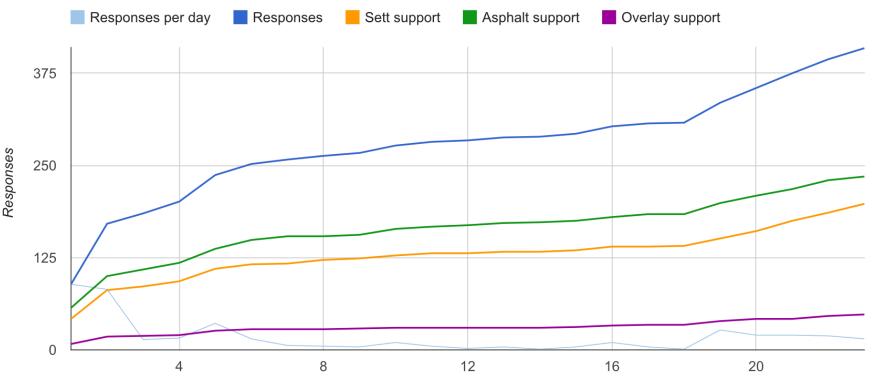

# Brighton Place roadworks consultation

Results

Portobello Community Council Feb 2015







#### **Responses over time - support**



Day of survey

## **Common themes**

Support or Strongly Support Setts option

- It is current Council policy
- Conservation is important and it is a Conservation Area
- Strong part of Portobello's Heritage and identity
- Removing setts wouldn't be considered in the New Town or Stockbridge
- Why should Council ignore requirements of Conservation Area when householders have to abide by them?
- Question vibration claims
- Setts were not laid competently last time
- If well laid, should last
- Cost and disruption are worth it
- Should be quiet, low vibration
- Act as natural traffic calming

Suggestions:-

- Regulate vehicle speed with further traffic calming measures
- Lay on concrete foundation
- Install all services before laying setts
- Improve drainage
- Establish a wider, shared-use p