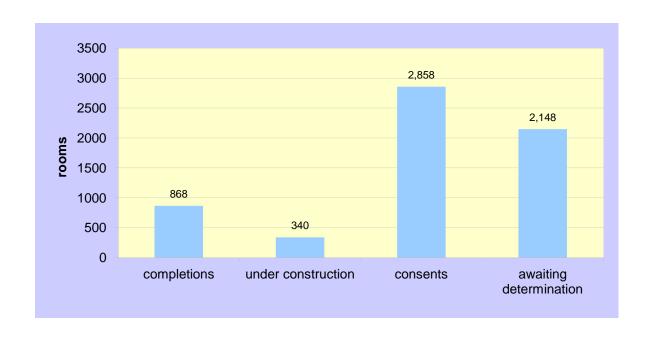

Graph 1 shows that 868 rooms were completed in 2016, 340 are currently under construction and consent has been granted for another 2,858. Of these, 2,061 were new build, 579 were change of use and 218 were extensions.

A total of 7,098 rooms have been developed or granted consent since 2007. This is over 177% of the upper target of 4,000 additional rooms required by 2015. A total of 4,240 of these have actually been completed, amounting to 106% of the target. There are also 2,148 rooms still awaiting determination.

Graph 1: Hotel developments in Edinburgh 2016