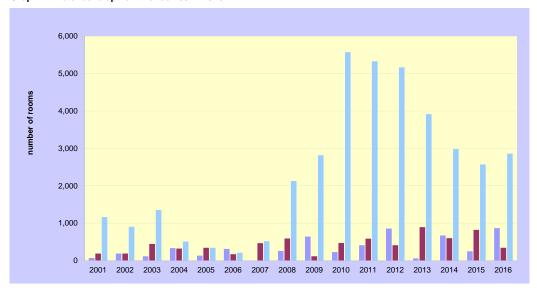

Graph 2 shows that the 868 room completions in 2016 was a notable increase on the previous year. The 2,858 room consents in place at the end of 2016 is a slight reduction on the 2015 figure of 2,569. The majority of completions and developments under construction in 2016 were in the City Centre.

# HISTORIC TRENDS: DEVELOPMENT PIPELINE (number of rooms)

|                    | 2001  | 2002 | 2003  | 2004 | 2005 | 2006 | 2007 | 2008  | 2009  | 2010  | 2011  | 2012  | 2013  | 2014  | 2015  | 2016  |
|--------------------|-------|------|-------|------|------|------|------|-------|-------|-------|-------|-------|-------|-------|-------|-------|
|                    |       |      |       |      |      |      |      |       |       |       |       |       |       |       |       |       |
| completions        | 68    | 185  | 112   | 330  | 131  | 309  | 0    | 255   | 640   | 223   | 407   | 854   | 57    | 670   | 244   | 868   |
| under construction | 185   | 185  | 442   | 320  | 342  | 170  | 465  | 589   | 115   | 467   | 584   | 407   | 892   | 597   | 818   | 340   |
| consents           | 1,163 | 900  | 1,351 | 507  | 340  | 209  | 517  | 2,124 | 2,813 | 5,573 | 5,330 | 5,165 | 3,915 | 2,979 | 2,569 | 2,858 |

Graph 2 : Hotel development trends 2001 - 2016